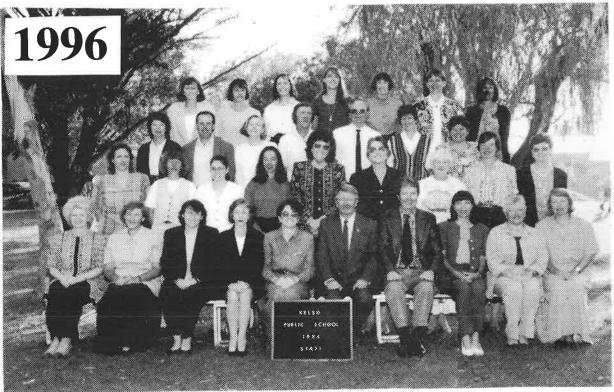

<u>Front:</u> Kay Murray, Judy Bayliss, Ian Irvine, Helen Bekkema, Doug Coates, Des Killiby, Dianne Poole, Roslyn King, Inez Funnell

KPS Staff 1995

<u>Back:</u> Chris Davey, Jenny Whittaker, Wendy Gardiner, Deborah Bell, Craig Ryan, Yvonne Lloyd, Jean Lawrence, Gayle Gordon, Veronica Buck

<u>3rd row:</u> Inez Funnell, Lorraine Blackett, Vicki Burke, Geoff Parkes, Kay Webb, Elaine Hankin, Linda Hurford, Merran Olson, Sue Britton

<u>2nd row:</u> Kay Murray, Joanne Cafe, Lindsay Smith, Eddie Boga, Margaret Ashelford, Chris Drinan, Jane Griffith, Fran Adams, Denise Di Fazio, Dawn Callan

<u>Front: Vicki Boydell, Cris Lambert, Dianne Poole, Joan Buckley, Des Killiby, Doug Coates, Helen Bekkema, Chris Olson, Judy Bayliss, Jo Simpson</u>

<u>Absentees:</u> Patricia Horton, Noel Creenaune, Roslyn King, Diane Kajons, Marie Draper, Margo Grimes, Kerry Roberson