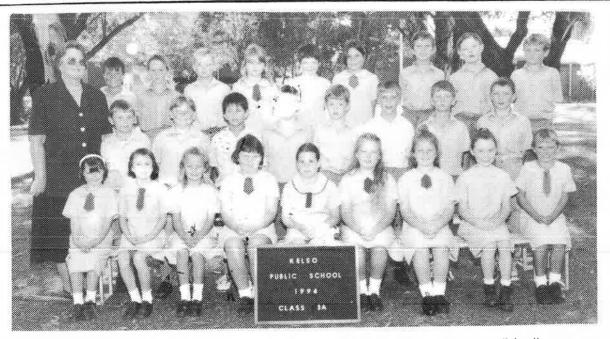

Wright, Benjamin Gibbs, Scott De Roover, Ronald Taylor.

ABSENTEE: Lewis Brooke.

HACHER: Mrs F Adams

PRINCIPAL: Mr D Coates.

Class 3A

Classroom from the 1850's

At Old Sydney Town we discovered that our Great Grandparents learnt their tables to the tune of a cane. They also drilled the History of England.