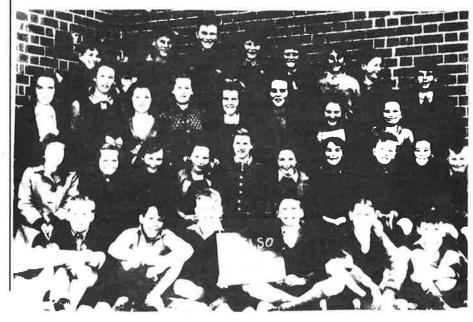

|      |                    |                     |
|      | Jonathan Andre      |                   |      |                    | Simpson<br>Slavicek |
|      | Paul Anthony        |                   |      | Elizabeth Joyce    |                     |
| 1220 | . a ai Airmony      | Desile            | 1000 | PHYSIDERII JOACE   | PIDOU               |

1996 Kirsty Samanth Stafford

Taylor

Taylor

Uzundal

Walker

Wallace

196 Christine Ann Wakeling

996 Jamie Dean Watson

996 Jade Amanda

1996 Jessica Rose

1996 Kristina

1996 Michael Lee

1966 Natalie Jade

1996 Jarrah Paul 1996 Leslie Paul

1996 Margaret Joan Dixon

1996 Melinda Rose Dixon

1996 Adam Michael Dixon

1996 Tennieel Marie Dixon

1996 Amy Lee

1996 Rebecca Jade Bower

1996 Cory Alexander Casson-McL









Wash tub and scrubbing board clothes were rubbed up and down vigorously, in soapy water, to get the dirt out.

Clothes were often boiled up in the copper. Sometimes clothes were pushed up and down using what was called a " washing dolly ".

After the clothes had been washed they were passed through the rollers on a mangle. The rollers squeezed the water out of the clothes.

Homes had several flat irons which were heated on the stove. An iron - holder was used to protect your hand from the hot iron.



Hawkers travelled to remote settlements taking with them an array of goods such as sweets, dress materials, tins and jars, medicines, tobacco etc.



Various types of washing machines like the ones copied came onto the market which made life much easier.



Stoves - this transportable stove