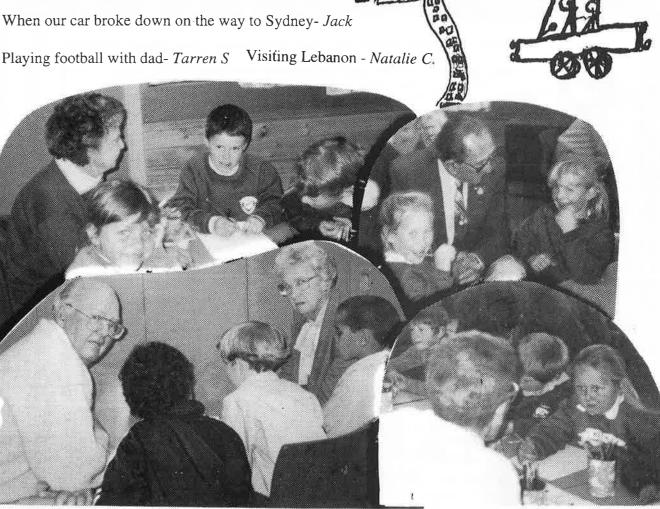

Going to Ballina with my family and seeing the Bird Park-Lauren A

Riding my skate board- Jamie W

Mum taking us to the pool- Brendan

Playing with my Grand pa- Matthew

When our car broke down on the way to Sydney- Jack

Many of our Grandparents and their friends came to visit, and share memories of their childhood with us. It was great fun.

FRONT ROW: (L to R) Samantha Norris, Rachel Coles, Katrina Beesley, Phillip Parkes, Jenna Barling,
Matthew Stanton, Haylee Curran, Aimee Naylor, Schervaun McGuire.

Many of our Grandparents and their friends came to visit, and share memories of their childhood with us. It was great fun.

FRONT ROW: (L to R) Corrina Urza, Lettia Berry, Jacqueline McNamara, Meleisa Cox, Jazmon Driscoll,