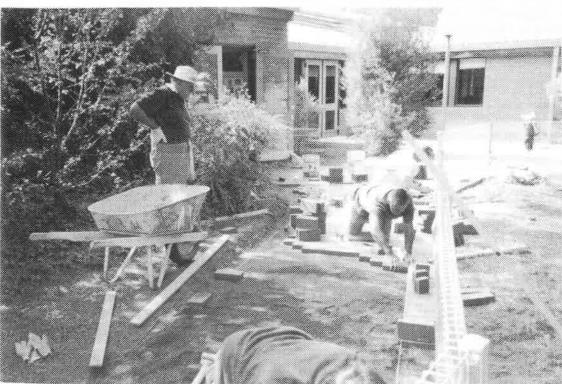

#### The Memorial Wall

The "1880" datestone found a new home and hopefully a permanent one in 1996.

From 1880 to 1966 it had adorned the western wall of the original school. From 1966 to 1978 it was set in cement on the lawn in the middle of the circular driveway. When the new school was completed in 1979, it was placed in a courtyard lawn near the library.

In 1996 a low brick wall was built in the courtyard and the datestone was set into this. Mr Ray Mouthaan, a parent and TAFE teacher, who has already planned and executed much beautification of the school grounds, was responsible for the plans.

Every class has a historical ornamented tile fitted into the wall, with all class members' initials on it.

The bell post and a light post was moved to make the wall display more symmetrical.

The original school bell which was well over 100 years old was unfortunately stolen in 1994. A replacement was ordered, at a quite incredible cost, from the UK. This new bell will first sound out at the Celebrations.