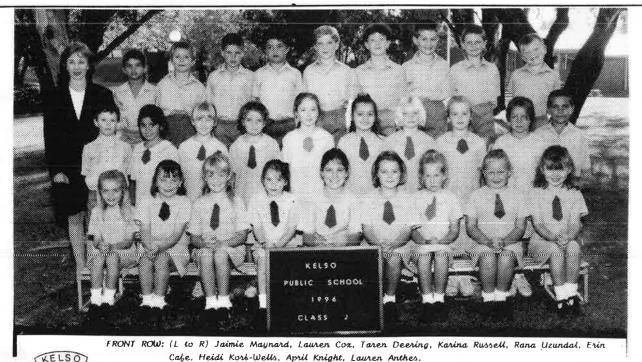

FRONT ROW: (L to R) Melissa Grima, Leah Sullivan, Kira Bevan, Kayla Comerford, Alex Stroeve,

Kirstyn Pollard, Kristina Chalouhi, Hayley Constable, Kathy-Lee Field.

ND ROW: Ethan Morris, Ron Wallace, Grant Hines, Joseph Gibbons, Ryan Harris, Ben Hughes. Justin Sargent, Roy Samson, Jonathon Barry.

OW: Matthew Potts, Jarrah Deans, Jazmin Peters, Hannah Gilbert, Jade Stevens, Haley Murray-Fraser, Rebecca Sheehan, Blake Keogh, Brendan Welsh.

ABSENIEE: Joshua Gibbs.

TEACHERS: Mrs R King, Mrs N Campbell (Teacher's Nide). PRII

PRINCIPAL: Mr D Coates.