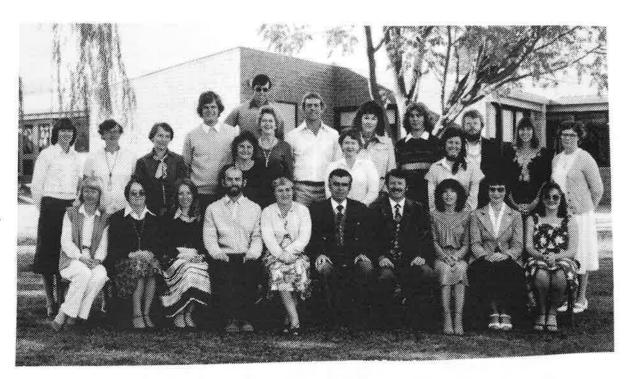

Congratulations to the Kelso Public School community in achieving 125 years of quality public education.

Carole McDiarmid

KPS Staff 1992

<u>Back:</u> Chris Lambert, <u>V</u>icki Boydell, <u>Joan Buckley-Webb</u>, Pat Collins, Margo Gromies, Marilyn Kell, Gayle Gordon

3r<u>d row</u>: Patricia Horton, Linda Hurford, Jean Lawrence, Lindsay Smith, Jane Griffith, Geoff Parkes, Jo Simpson, Wendy Gardiner

<u>2nd row:</u> Deborah Bell, Sue Britton, Eddie Boga, Fran Adams, Denise Di Fazio, Joanne Cafe, Yvonne Lloyd, Meryl Davison

<u>Front:</u> Kay Murray, Judy Bayliss, Ian Irvine, Helen Bekkema, Doug Coates, Des Killiby, Dianne Poole, Roslyn King, Inez Funnell

KPS Staff 1995

<u>Back:</u> Chris Davey, Jenny Whittaker, Wendy Gardiner, Deborah Bell, Craig Ryan, Yvonne Lloyd, Jean Lawrence, Gayle Gordon, Veronica Buck