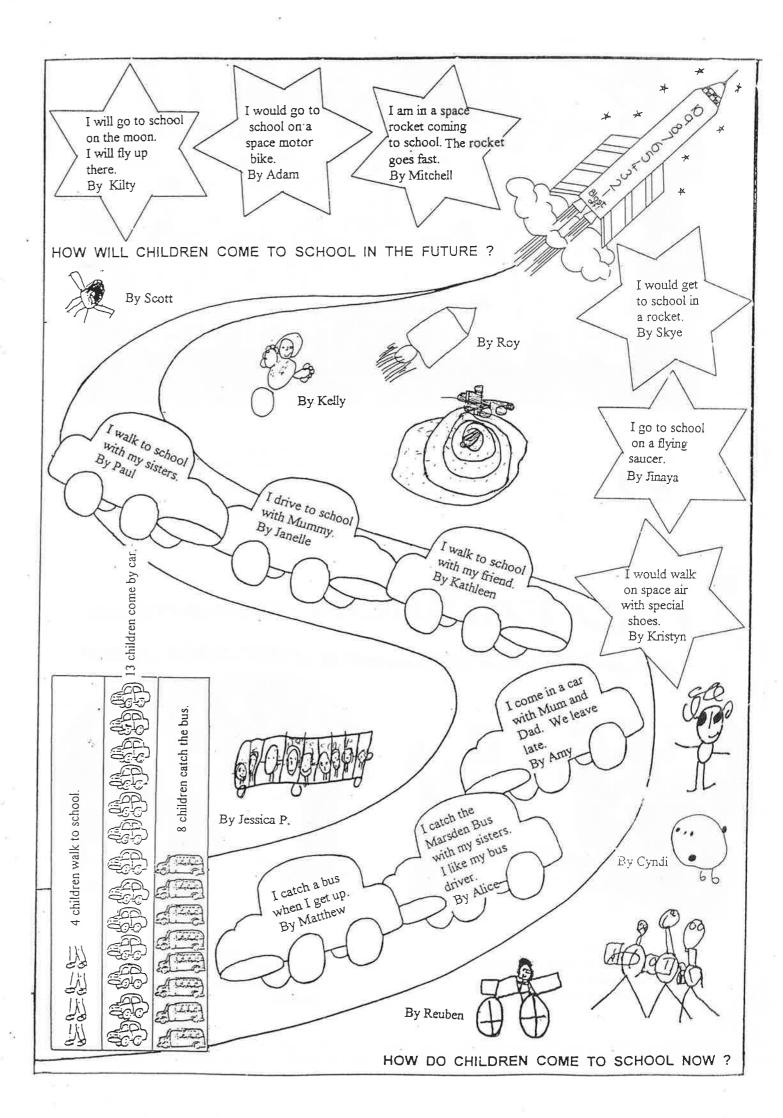

It is faster travelling to school because we can come by bus, car or on our bikes. If we walk it is not very far for us.

On the equipment by Jessica

Children had to take their lunch with them to school wrapped up in plain paper or newspaper.
There was no canteen. Some children may have gone to a nearby shop on the corner to buy something for lunch.

Some children had to walk a very long way to school. Children could ride their horse or come in a cart pulled by a horse.

Coming to school by car. by Troy

Sitting and skipping by

Carla.

FRONT ROW: (L to R) Paige Wilson, Elizabeth Sloan, Amy Toole, Tessa McPhee, Kilty O'Connor, Kristyn

# Class

People in the olden days used to come to school on a cart. By Paige

In the olden days the little kids used to come to school on a horse. By Elizabeth

Many years ago people used to walk a long way to school. By Tanya

They used to go to school in a cart jumping up and down on the By Ashleigh

A long time ago they rode a very long way in a school.

A friend walked with them to By Rhys

In the olden days they would walk to school. By Tessa

In the olden days people like my Nanny came to school riding a bike. By Jessica G.

HOW DID CHILDREN COME TO SCHOOL IN THE PAST ?

By Malcolm

By Emma

In the olden days people used to walk a long way to school. By Belinda