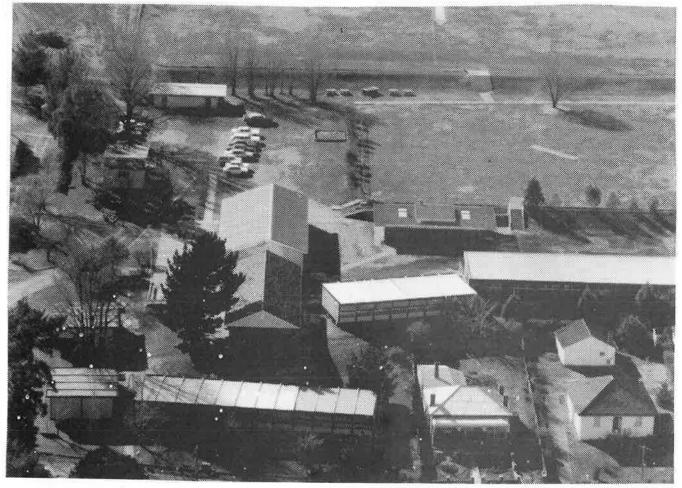

Miner Occupations: Chen

Toll gate keeper washerwoman Joursekeeper Coach Maker Porter. Housekeeper Saddler Shoemaker NAVVY

The Gilmour Street entrance to the school, showing the 1966 brick building

An aerial view of the school taken circa 1975 and showing all the demountable classrooms. The Principal's residence is on the far left

The start of the 1978 Walkathon. This was on the low oval and shows the Canteen on the right and a double demountable building on the left.

Electrician Hairdresser
Mechanic Pet food maker
Packager Factory worker
Check-out girl