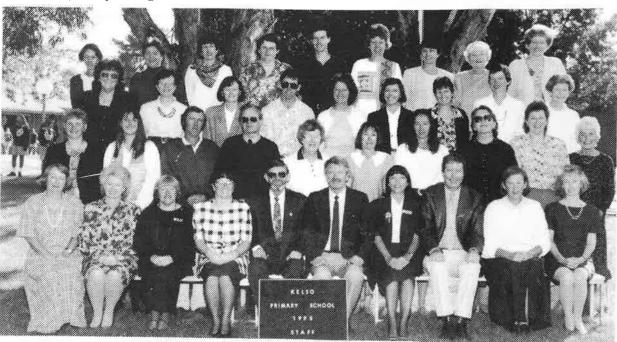

<u>Front:</u> Kay Murray, Judy Bayliss, Ian Irvine, Helen Bekkema, Doug Coates, Des Killiby, Dianne Poole, Roslyn King, Inez Funnell

KPS Staff 1995

<u>Back:</u> Chris Davey, Jenny Whittaker, Wendy Gardiner, Deborah Bell, Craig Ryan, Yvonne Lloyd, Jean Lawrence, Gayle Gordon, Veronica Buck

<u>3rd row:</u> Inez Funnell, Lorraine Blackett, Vicki Burke, Geoff Parkes, Kay Webb, Elaine Hankin, Linda Hurford, Merran Olson, Sue Britton

<u>2nd row:</u> Kay Murray, Joanne Cafe, Lindsay Smith, Eddie Boga, Margaret Ashelford, Chris Drinan, Jane Griffith, Fran Adams, Denise Di Fazio, Dawn Callan

<u>Front: Vicki Boydell, Cris Lambert, Dianne Poole, Joan Buckley, Des Killiby, Doug Coates, Helen Bekkema, Chris Olson, Judy Bayliss, Jo Simpson</u>

<u>Absentees:</u> Patricia Horton, Noel Creenaune, Roslyn King, Diane Kajons, Marie Draper, Margo Grimes, Kerry Roberson