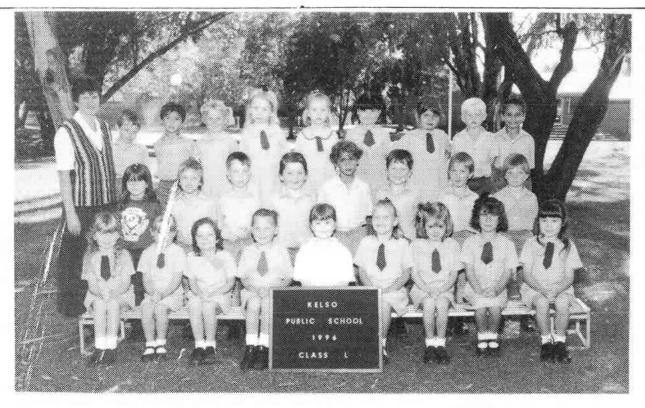

# and THEN 1871

In our school there are about 480 children and 16 classroom teachers and lots of other teachers and other staff. We have 30 children in Class L this year.

There was one man teacher who was the master and he had about 50 children in his classroom. They were all different ages. Children only stayed at school for about eight years.