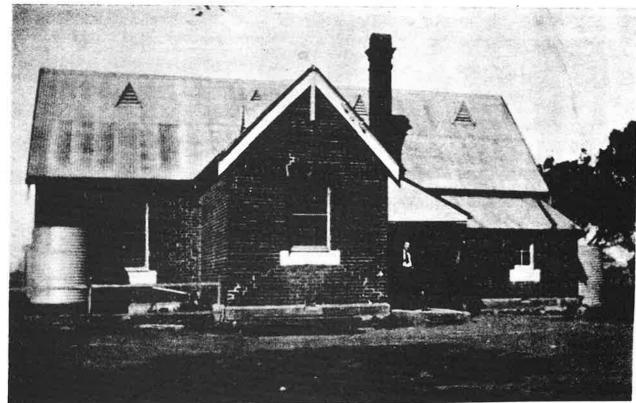

ey would have eaten meanly would not really be any They cooked all their food from scratch, They would not have bought pre-made food." The people back then would have tried to would nave tried to grow as much food to save they could to save buying it." They would not have had as many choices as we have today."

Helso Kublic School Rough Plan of Site DEPT Pas 12AUG90 # 37678 FUELIC INSTRUCTION. W. Kiles | property Lowny soil Loamy Soil natfenced Police Residence Station abandones) Main toad - Peel to Kelso --acto embraces about 1 gacs .. 2. It is accurally fonced - post and rails and of one or two acres of two Mc Menannis freehold on the S.E. side of the Public School acts. This land level and the soil is loany.

Bathursh



This photo of the 1880 Kelso Public School was taken about 1910.



John Hawe, Principal 1961 - 1966, is standing on the porch which was added to the 1880 building in 1917. The section on the left was added in 1913, when the original schoolroom was extended and sliding doors were added to make two schoolrooms. Note there are now four air vents in the roof. The new section also had more "modern" windows.

## FOOD By 45 - Continued

"Bock then the medis and ink food!"

"Bock then the been not have!"

"Bock then the would junk food!"

ond that div any junk food!"

"There would not have been any and if a person got hungry, they

had to wait for it."

"They ate lots of vegetables and not much meat!"

# Now

"Now we have lots of junk food and take-away that is quick and easy."

from a big

supermarket

and there

are lots of

choices."

Food today is much bett