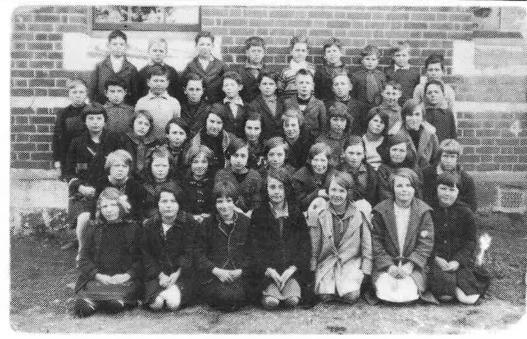

#### **KPS 1926**

<u>Back:</u> Lyall Crannis, C. Harvey, ? Eastman, K. Davis, Whiteman, ?, C. Rea, Stevens, A.Booth <u>4th row:</u> D.Ebbern, A.Schofield, J.Booth, Driscoll, B.Lavelle, S.Whiteman, L.Treneman, J.Ebbern, J.Bryant, Gainey

3rd row: M.Cutler, M.Fry, D.Douglas, M.Dowling, J.Purser, T.Dennis, M,Randell, M.Bender, E.Kent 2nd row: D.Dennis, ?, M.Rourke, M.Boyd, G.Eaton, T, Eastment, J.Malcolm, B.Rea, N.Ray Front: M.Randell, D.Bender, ?, C.White, B.Treneman, E.Stevens, ?.