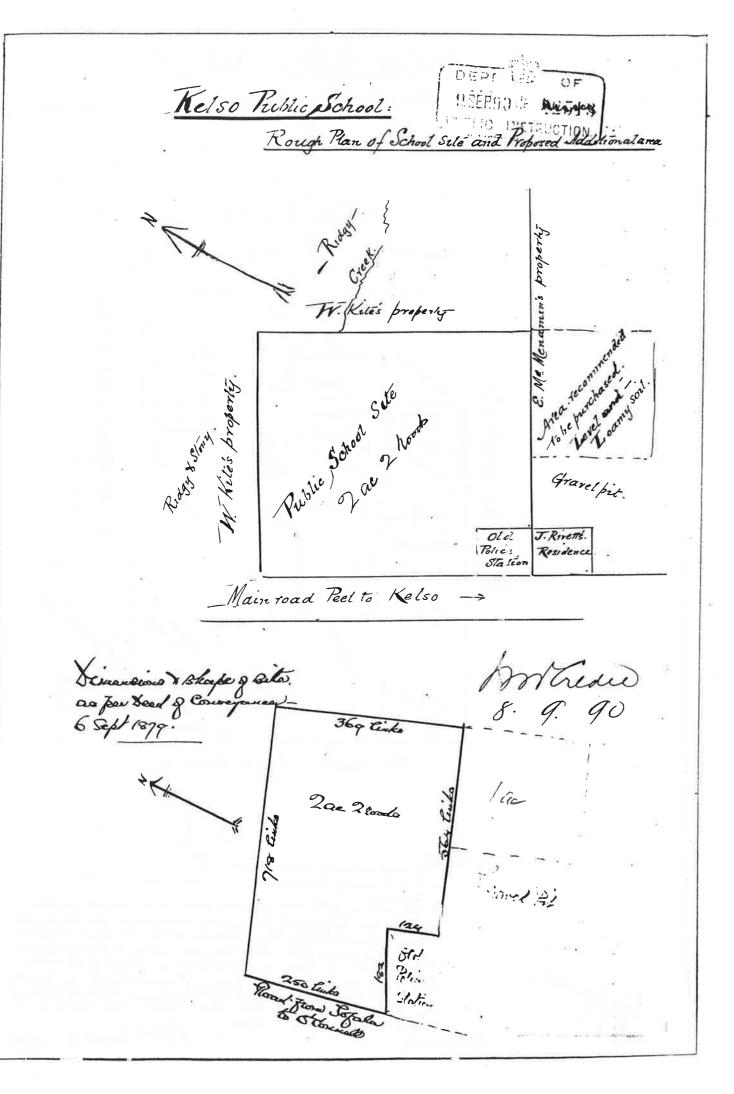

#### The Memorial Wall

The "1880" datestone found a new home and hopefully a permanent one in 1996.

From 1880 to 1966 it had adorned the western wall of the original school. From 1966 to 1978 it was set in cement on the lawn in the middle of the circular driveway. When the new school was completed in 1979, it was placed in a courtyard lawn near the library.

In 1996 a low brick wall was built in the courtyard and the datestone was set into this. Mr Ray Mouthaan, a parent and TAFE teacher, who has already planned and executed much beautification of the school grounds, was responsible for the plans.

Every class has a historical ornamented tile fitted into the wall, with all class members' initials on it.

The bell post and a light post was moved to make the wall display more symmetrical.

The original school bell which was well over 100 years old was unfortunately stolen in 1994. A replacement was ordered, at a quite incredible cost, from the UK. This new bell will first sound out at the Celebrations.