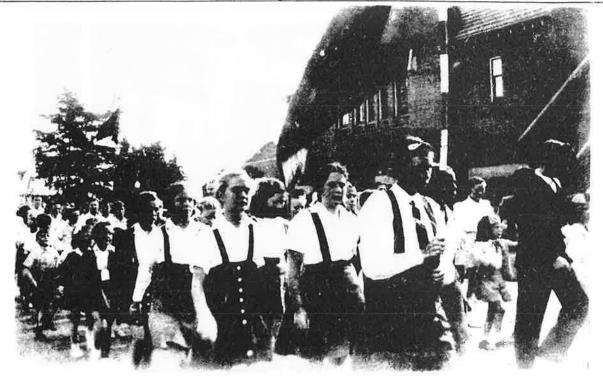

Children used to write like this:

a b c d e f g h i j k l

KPS children marching from Church Street to the Sports Ground to participate in the Small School Sports. Gladys Baillie is carrying the Kelso banner.