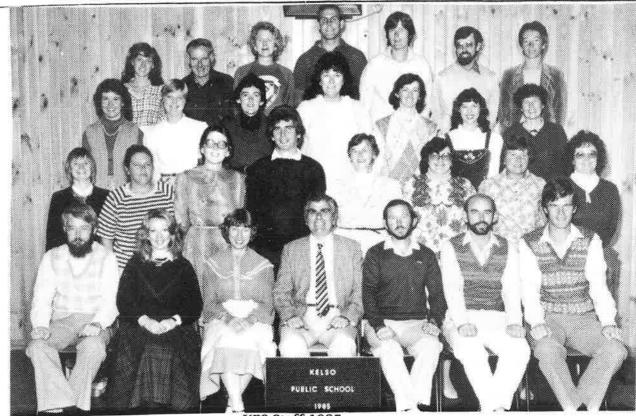

President

KPS Staff 1985

<u>Back:</u> Cathie Johnson, Bill Alexander, Pauline McIntosh, Shane McCosker, Penny Barnett, Geoff Parkes, Jane Griffith

<u>3rd row:</u> Rhonda Hackett, Lyn Woodside, Maree Jones, Inez Funnell, Anne Waddell, Margaret-Anne Young, Wendy Gardiner,

<u>2nd row:</u> Marilyn Kell, Patricia Horton, Fran Adams, Paul Phillips, Zoë Friend, Ellen Sutton, Jusy Banning, Joan Webb

Front: Gene Kelly, Chris Galloway Smith, Lyn Outtrim, Monte Buchanan, Michael Cable, Murray

Scoble, Simon Coomans

Back: Bill Alexander, Bruce Cole, Chris Olson, Gene Kelly, Geoff Parkes,

3rd row: Lyn Woodside, Sue Colley, Wendy Dean, Jane Griffith, Dianne Poole, Zoë Friend 2nd row: Peter Pringle, Christine Walker, Joan Hicks, Jan Pietsch, Christine Lambert, Judie Guiliano, Kerry Hunter, Fran Adams

<u>Front:</u> Margaret-Anne Young, Inez Funnell, Christine Galloway Smith, Simon Coomans, Lynette Outtrim, Helen Bekkema, Michael Craven, Rhonda Hackett. Wendy Gardiner

KPS Staff 1977

Standing: Patricia Horton, Trevor Piper, Dawn Davis, Pam Regan, Elizabeth Smith, Kerry Bullock, Michael Higgins, Janette Roberts, Jilyan Cole, Anne Moulden, Frank Hogan, Chris Galloway Smith