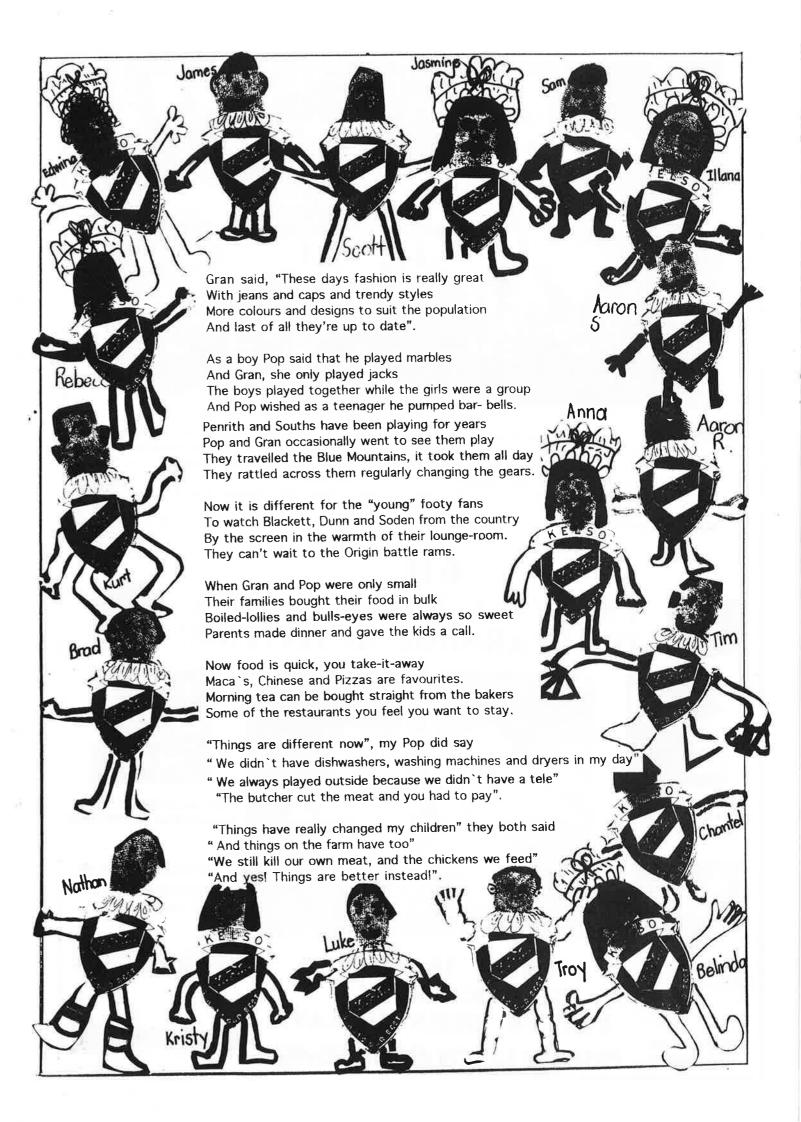

### CLASS 4G

During this time the women wore a "bustle". The back of the skirt is padded, bunched up and decorated with roses. To achieve a very small waist the women wore tight corsets. Their hair was piled on top of their head and fixed with flowers. Little boys wore sailor suits with lace collars and long, curly hair. In the 1890's women wore bloomers to ride bicycles.

#### 1900 - 1920

Men wore hats out of doors. Ladies hats were big with feathers. Ladies always wore gloves and carried a parasol. Young girls wore their long hair loose. Women wore a new kind of corset which gave them an 'S' shaped figure. Their long skirts flared at the bottom. These then developed into skirts that were so narrow that they could only take tiny steps. They were called 'Hobble Skirts'. Uniforms were worn during the war. The Edwardian Age, as this time is 1900 called, gave us the motor car. Ladies wore long scarves around their hats so they wouldn't blow off.

#### CLASS 4G

1880 - 1900During this time the women wore a "bustle". The back of the skirt is padded, bunched up and decorated with roses. To achieve a very small waist the women wore tight corsets. Their hair was piled on top of their head and fixed with flowers. Little boys wore sailor suits with lace collars and long, curly hair. In the 1890's women wore bloomers to ride bicycles.

#### 1900 - 1920

Men wore hats out of doors. Ladies hats were big with feathers. Ladies always wore gloves and carried a parasol. Young girls wore their long hair loose. Women wore a new kind of conset which gave them an 'S' shaped figure. Their long skirts flared at the bottom. These then developed into skints that were so narrow that they could Ponly take tiny steps. They were called 'Hobble Skirts'. Uniforms were worn during. the war. The Edwardian Age, as this time is 1900 called, gave us the motor car. Ladies work long scarves around their hats so they wouldn't blow off.

- From the Western Advocate, November 1966

1930

Women's clothes changed completely in the 1920's. The new short skirts and hairstyles were thought to be very daring. The straight dresses had very low waists and short skirts and they wore hats called a cloche. They also wore silk stockings and smoked cigarettes from a long holder. Men wore 'Oxford Bags' or 'Plus Fours' when playing golf or white trousers and white shoes. The women were called 'Flappers'.

Schervaun McGuire, Cory Casson, Thomas Seaman, Jamie Bryant, Anthony Chow

**1**930 - 1950

Going to the cinema was popular so some people tried to copy the styles the film stars wore. But most people could not afford these clothes. During this time sunlathing became fashionable and so beach clothes covered up less of the body. During, and just after, World War 2 material was hard to buy. Clothes were made that didn't use much material. Nylon was invented and so nylon stockings replaced silk stockings. The likini first arrived in 1946 just after the war.

Trent Rose, Mark Sheehan, Andrew Slavicek, Samantha Norris 1950 - 1990

Before 1950 teenagers wore similar clothes to adults. In the 1950's they began to dress in their own way. They copied some styles from rock 'n' roll singers. Tough young men wore narrow 'Teddy' suits, crepe-soled shoes and slicked back hair. In the 1960's the military look was popular. Men wore bright colours and from 1965 the model, Twiggy, made the mini skirt very popular. New materials, such as, plastic metal and even paper were used for clothing. Women first wore tights in the 1960's. Punk clothes were worn in 1976.

Samantha Norris, Trent Rose, Andrew Slavicek, Mark Sheehan

1990 - 1996
Fashions today are very casual. Jeans which first came into use in America in 1874 are now the accepted form of dress for all occasions Women now wear trousers which would have shocked their grandparents. The main characteristics of modern clothes are comfort and good colours. For school, girls wear cotton dresses and the boys shorts.