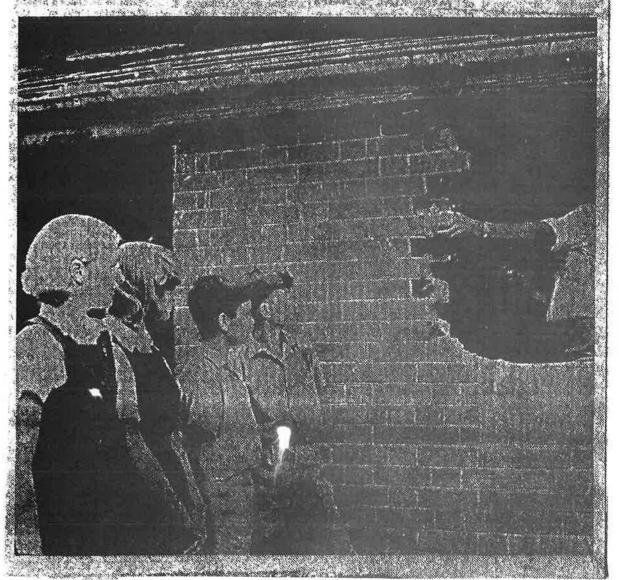

Horse Shoes Jack, Patrick, Charna, Emily and Jacqueline are ready to throw the horse

Class D went and

saw the display of

old bottles, coins,

irons, bricks, odds

and ends, lights/

torches and

containers.