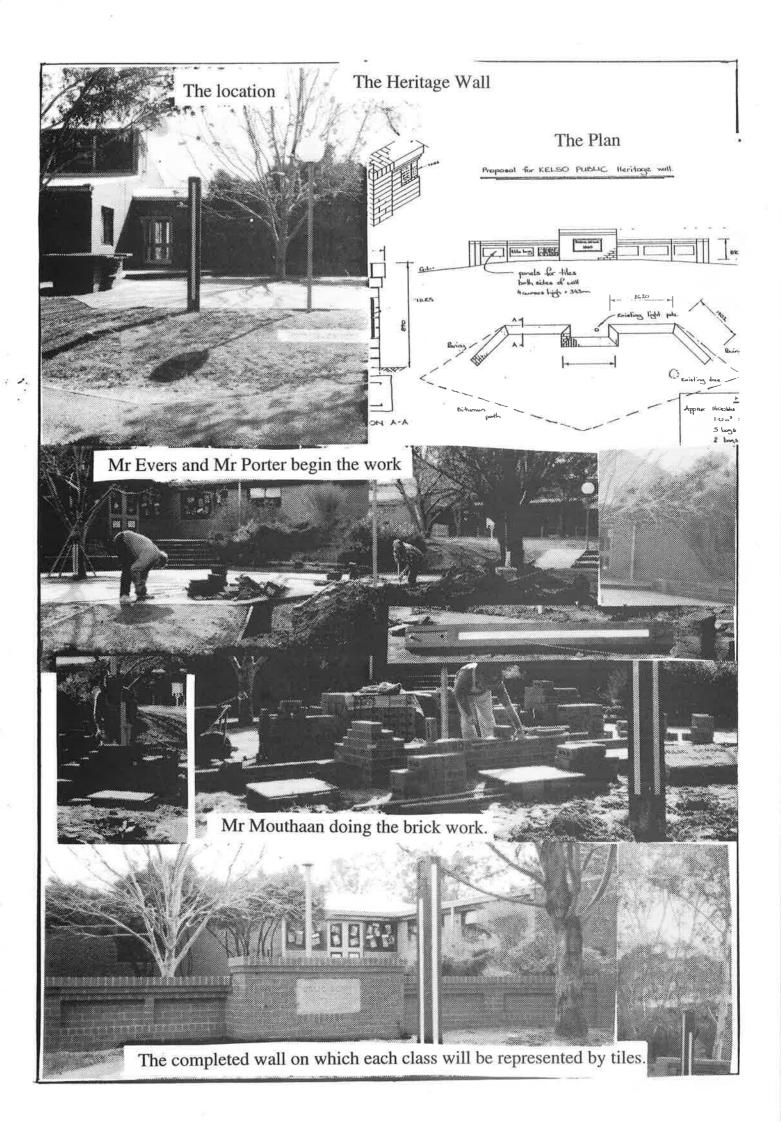

#### The Memorial Wall

The "1880" datestone found a new home and hopefully a permanent one in 1996.

From 1880 to 1966 it had adorned the western wall of the original school. From 1966 to 1978 it was set in cement on the lawn in the middle of the circular driveway. When the new school was completed in 1979, it was placed in a courtyard lawn near the library.

In 1996 a low brick wall was built in the courtyard and the datestone was set into this. Mr Ray Mouthaan, a parent and TAFE teacher, who has already planned and executed much beautification of the school grounds, was responsible for the plans.

Every class has a historical ornamented tile fitted into the wall, with all class members' initials on it.

The bell post and a light post was moved to make the wall display more symmetrical.

The original school bell which was well over 100 years old was unfortunately stolen in 1994. A replacement was ordered, at a quite incredible cost, from the UK. This new bell will first sound out at the Celebrations.