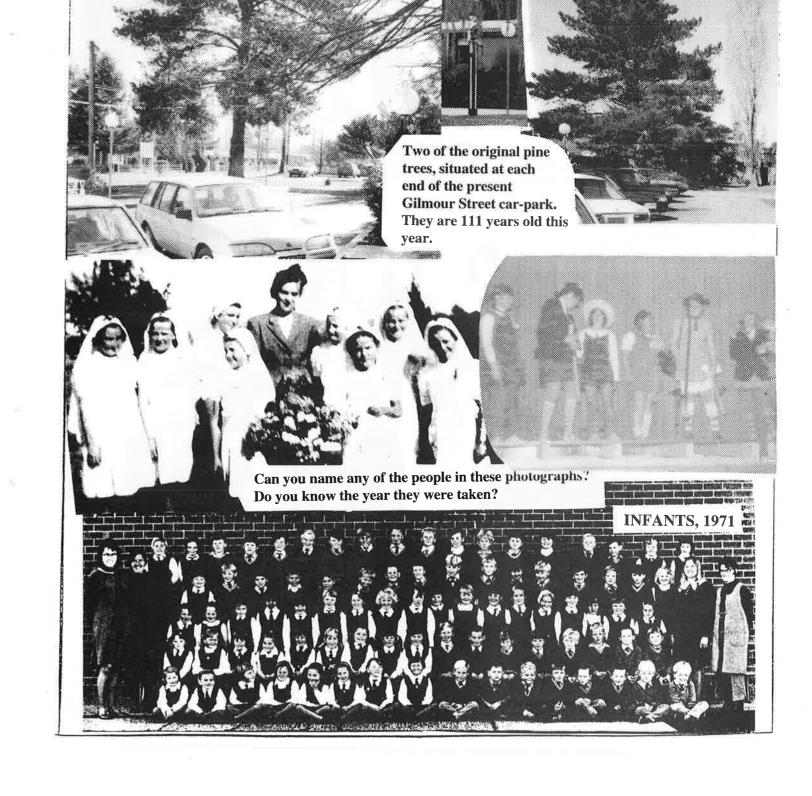

Today there only two of the original pine trees left. They are at each end of the present Gilmour Street carpark. They are 111 years old this year.

Sue's children Stephen, Louise and Dianne Hardman attended in the 1970s.

This photo was taken about 1905. The only person identified is Norman Saunders - 3rd from right in the front row.