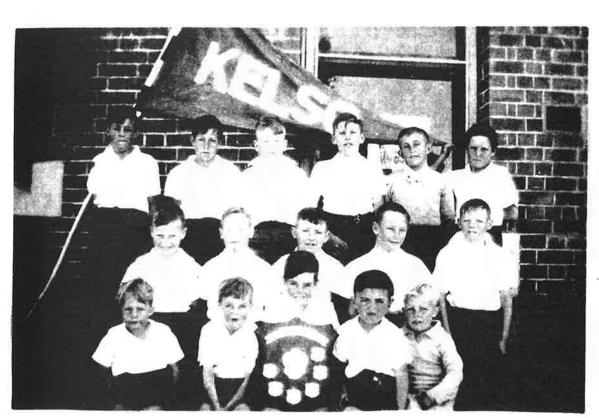

Children used to write like this:

a b c d e f g h i j k l

KPS children marching from Church Street to the Sports Ground to participate in the Small School Sports. Gladys Baillie is carrying the Kelso banner.