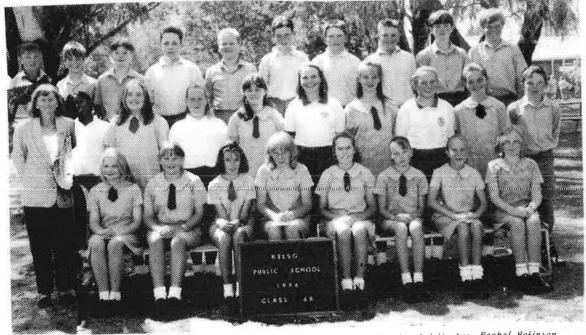

My Nanna walked and my Pop caught a bus to school.KIRA

Gran and Pop rode a bike to school. Nanna walked to school. MATTHEW

KPS Staff 1966
Inez Funnell, Anne Hawe, Beverley Burrow, John Hawe, Bob Gorman, Gloria Toohey, Gwen
Blunden