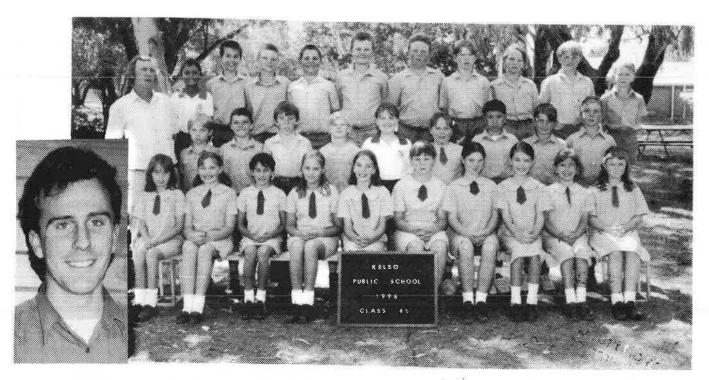

oes and slicked back hair. In the 1960's the military look was popular. Men wore bright colours and from 1965 the model, Twiggy, made the mini skirt very popular. New materials, such as, plastic metal and even paper were used for clothing. Women first wore tights in the 1960's. Punk clothes were worn in 1976.

Samantha Norris, Trent Rose, Andrew Slavicek, Mark Sheehan

1990 - 1996
Fashions today are very casual. Jeans which first came into use in America in 1874 are now the accepted form of dress for all occasions Women now wear trousers which would have shocked their grandparents. The main characteristics of modern clothes are comfort and good colours. For school, girls wear cotton dresses and the boys shorts.

Haylee Curren, Jeremiah Peteru, Thomas Seaman, Gavan Seaman, Jeramee Mobbs







Kristina Markwich, Claire Thompson, Amy Durdon, Lara Dikha, Talia Riggs.

Tom Lee, Andrew Bekkema, Terry Bartalis, Lariena Naughton, Stacey Maynard, Emily Day

Natthew Chow, Jamie Charlton, John Williams.

Kevin Ryan, Jonathon Van Doore, Hayden Park, Wesley Nizon, Luke Harisson, Luke Mullinaux, Christopher Ryan, Robert Rice, Brett Urbin, Grant Preddy.

LEACHER: PRINCIPAL: Mr D Coates

Then They would have eaten meanly would not really be any They cooked all their food from scratch, They would not have bought pre-made food." The people back then would have tried to would nave tried to grow as much food to save they could to save buying it." They would not have had as many choices as we have today."

Helso Kublic School Rough Plan of Site DEPT Pas 12AUG90 # 37678 FUELIC INSTRUCTION. W. K