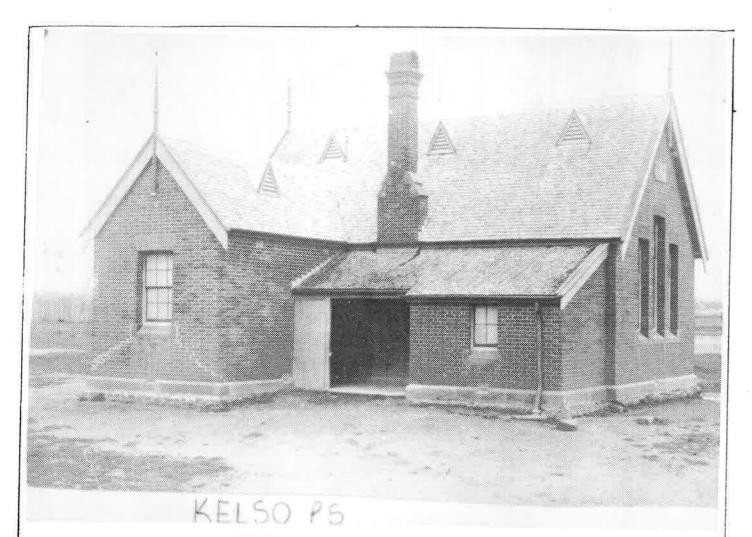

Brett Urbin, Grant Preddy.

LEACHER: PRINCIPAL: Mr D Coates

Then They would have eaten meanly would not really be any They cooked all their food from scratch, They would not have bought pre-made food." The people back then would have tried to would nave tried to grow as much food to save they could to save buying it." They would not have had as many choices as we have today."

Helso Kublic School Rough Plan of Site DEPT Pas 12AUG90 # 37678 FUELIC INSTRUCTION. W. Kiles | property Lowny soil Loamy Soil natfenced Police Residence Station abandones) Main toad - Peel to Kelso --acto embraces about 1 gacs .. 2. It is accurally fonced - post and rails and of one or two acres of two Mc Menannis freehold on the S.E. side of the Public School acts. This land level and the soil is loany.

Bathursh



This photo of the 1880 Kelso Public School was taken about 1910.



John Hawe, Principal 1961 - 1966, is standing on the porch which was added to the 1880 building in 1917. The section on the left was added in 1913, when the original schoolroom was extended and sliding doors were added to make two schoolrooms. Note there are now four air vents in the roof. The new section also had more "modern" windows.

## FOOD By 45 - Continued

"Bock then the medis and ink food!"

"Bock then the been not have!"

"Bock then the would junk food!"

ond that div any junk food!"

"There would not have been any and if a person got hungry, they

had to wait for it."

"They ate lots of vegetables and not much meat!"

# Now

"Now we have lots of junk food and take-away that is quick and easy."

from a big

sup