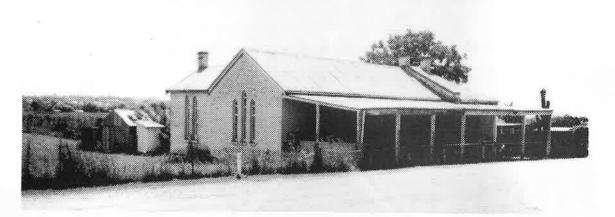

Bill was principal when work began on the old school's remodelling and extensions. The Principal's residence disappeared and existing brick structures were renovated and incorporated into the school we have today.

#### The Bekkema Family

In 1953, a weatherboard block consisting of two large classrooms, headmaster's office and a storeroom was added to the school. The builders were Jim Bekkema and company.

In 1966, Mr Jim Bekkema was the contractor who demolished the 1880 school building and built a new brick block consisting of 2 classrooms, a Principal's office and a storeroom.