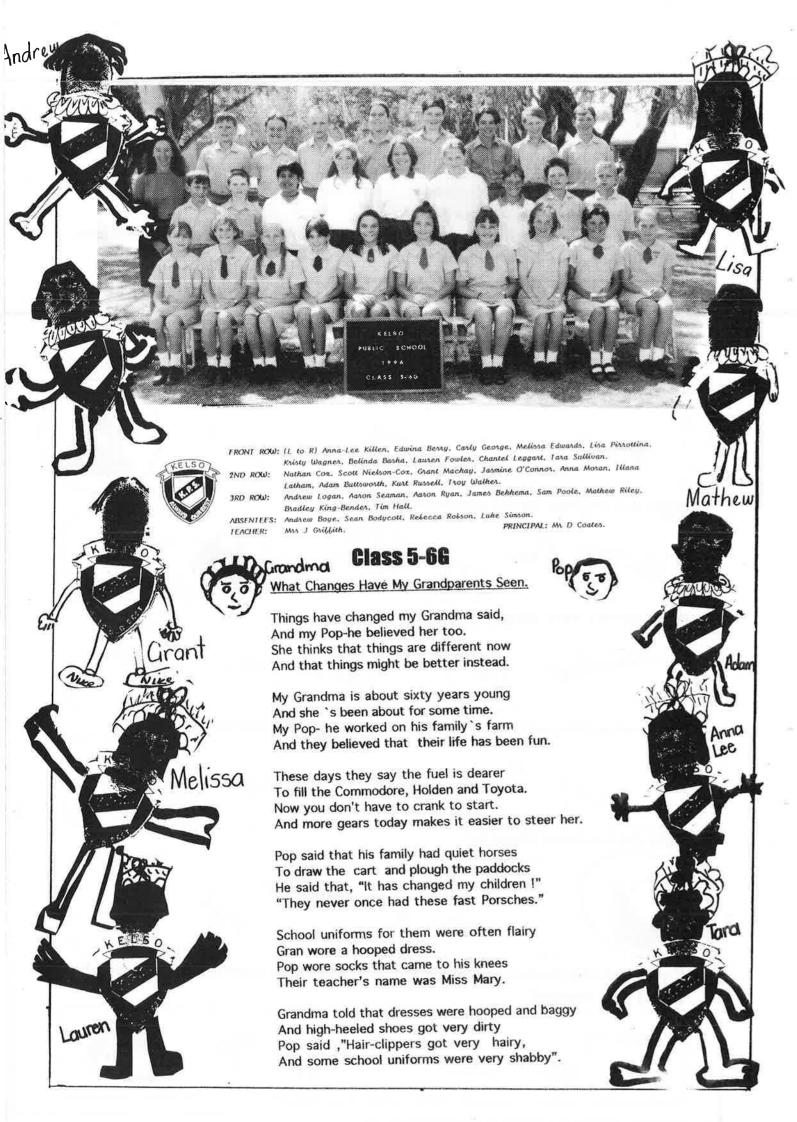

FRONT ROW: (L to R) Melissa Grima, Leah Sullivan, Kira Bevan, Kayla Comerford, Alex Stroeve,

Kirstyn Pollard, Kristina Chalouhi, Hayley Constable, Kathy-Lee Field.

ND ROW: Ethan Morris, Ron Wallace, Grant Hines, Joseph Gibbons, Ryan Harris, Ben Hughes. Justin Sargent, Roy Samson, Jonathon Barry.

OW: Matthew Potts, Jarrah Deans, Jazmin Peters, Hannah Gilbert, Jade Stevens, Haley Murray-Fraser, Rebecca Sheehan, Blake Keogh, Brendan Welsh.

ABSENIEE: Joshua Gibbs.

TEACHERS: Mrs R King, Mrs N Campbell (Teacher's Nide). PRII

PRINCIPAL: Mr D Coates.