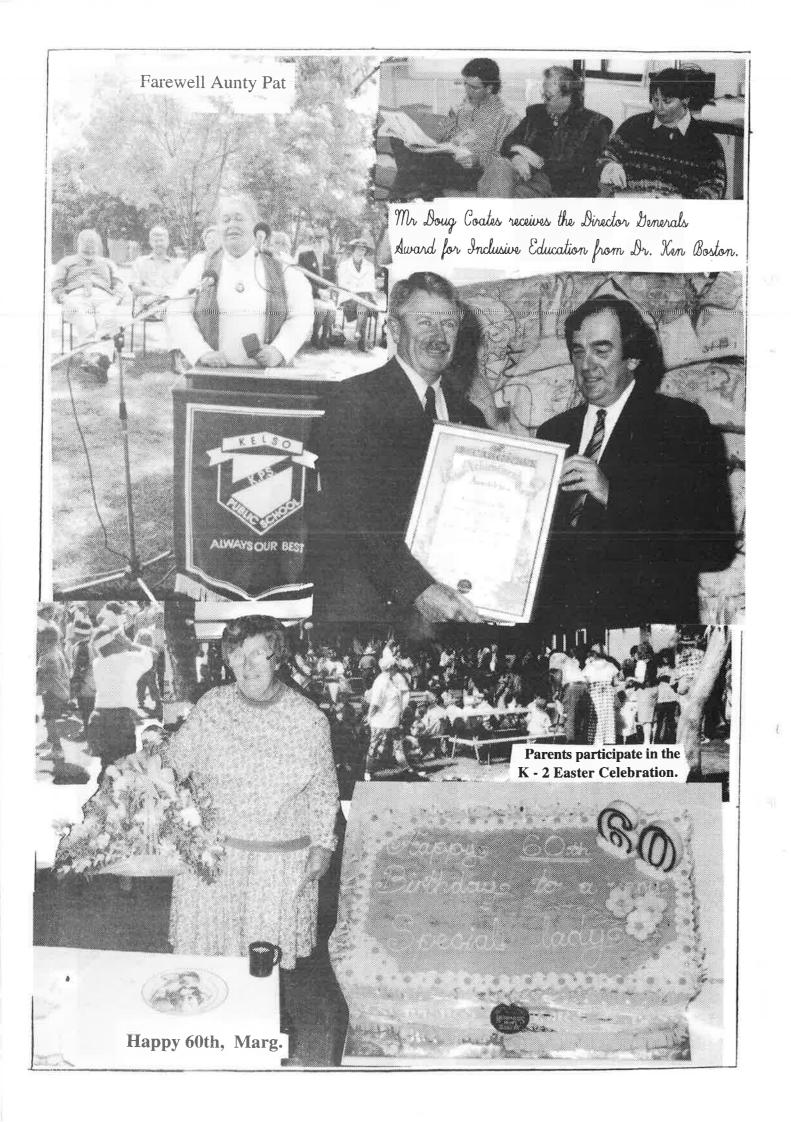

The local community is justifiably proud of all that has been achieved by its students and staff. The efforts of all have culminated in Kelso Public School receiving the Director-General's School Achievement Award for "Inclusive Education" This award recognises and acknowledges the in 1996. outstanding educational programs that the school provides.

The Director-General's Award in 1996 for Inclusive Education is just recognition that with the goodwill of caring parents and the inspiration, creativity and dedication of its teachers that children at Kelso Public School work towards fulfilling their maximum potential.