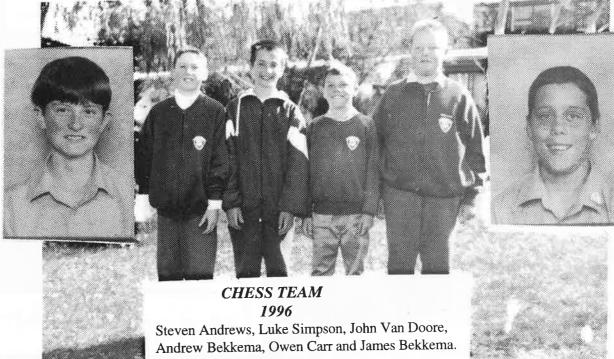

#### Chess Trophy

Mr Des Killiby's interest in Chess decided him to donate a trophy. Winners are:-

> 1993 Tim Van Doore 1994 Tim Van Doore 1995 Daniel George