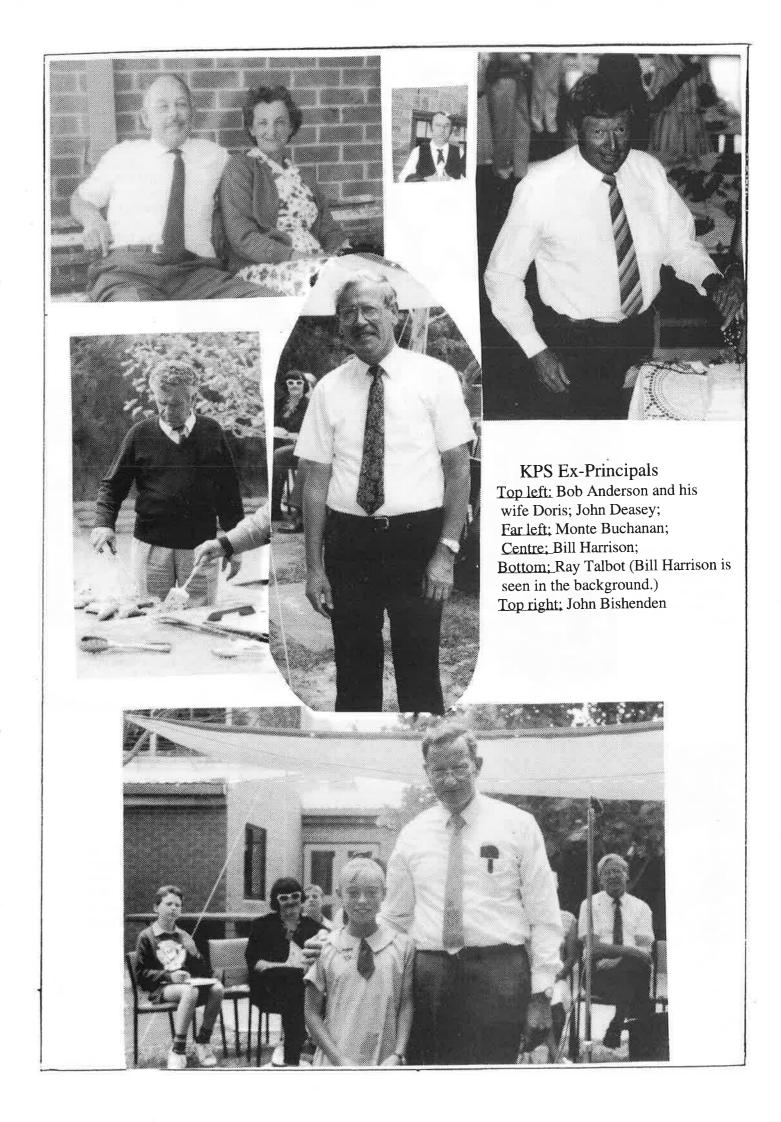

President

KPS Staff 1985

<u>Back:</u> Cathie Johnson, Bill Alexander, Pauline McIntosh, Shane McCosker, Penny Barnett, Geoff Parkes, Jane Griffith

<u>3rd row:</u> Rhonda Hackett, Lyn Woodside, Maree Jones, Inez Funnell, Anne Waddell, Margaret-Anne Young, Wendy Gardiner,

<u>2nd row:</u> Marilyn Kell, Patricia Horton, Fran Adams, Paul Phillips, Zoë Friend, Ellen Sutton, Jusy Banning, Joan Webb

Front: Gene Kelly, Chris Galloway Smith, Lyn Outtrim, Monte Buchanan, Michael Cable, Murray

Scoble, Simon Coomans

Back: Bill Alexander, Bruce Cole, Chris Olson, Gene Kelly, Geoff Parkes,

3rd row: Lyn Woodside, Sue Colley, Wendy Dean, Jane Griffith, Dianne Poole, Zoë Friend 2nd row: Peter Pringle, Christine Walker, Joan Hicks, Jan Pietsch, Christine Lambert, Judie Guiliano, Kerry Hunter, Fran Adams

<u>Front:</u> Margaret-Anne Young, Inez Funnell, Christine Galloway Smith, Simon Coomans, Lynette Outtrim, Helen Bekkema, Michael Craven, Rhonda Hackett. Wendy Gardiner

KPS Staff 1977

Standing: Patricia Horton, Trevor Piper, Dawn Davis, Pam Regan, Elizabeth Smith, Kerry Bullock, Michael Higgins, Janette Roberts, Jilyan Cole, Anne Moulden, Frank Hogan, Chris Galloway Smith

<u>Sitting:</u> Margaret Locke, Joan Hicks, Dianne Burgoyne, Bill Harrison, Betty Talbot, Doug Coates, Inez Funnell, Pauline McIntosh, Lyn Crapp

KPS Staff 1981

Standing: Anne Waddell, Zoë Friend, Pam Regan, Simon Coomans, Beverley Johnson, Geoff Parkes, Pauline McIntosh, Shane McCosker, Janette Horton, Inez Funnell, Paul Phillips, Jenny Buckley, Gene Kelly, Roslyn Luther, Jilyan Cole

Sitting: Karen Ennis, Joan Webb, Chris Galloway Smith, Murray Scoble, Betty Talbot, Monte Buchanan, Doug Coates, Helen Marning, Joan Hicks, Ellen Bennett

<u>KPS Staff 1974</u>
Patricia Horton, Trevor Piper, Isobel Falconer, Colin Westcott, Lynette Crapp, Bill Harrison, Roslyn Horsman, Inez Funnell, Wendy Le Clair, Paul Willott

<u>KPS Staff 1975</u>

<u>Back:</u> Kerry Bullock, Roslyn Horsman, Lyn Crapp Middle: Patricia Horton, Joan Webb, Robyn Pryce, Joi Russel, Pat Suttie, Sandra Lynch Front: Wendy Le Clair, Colin Westcott, Betty Talbot, Bill Harrison, Inez Funnell, Trevor Piper.