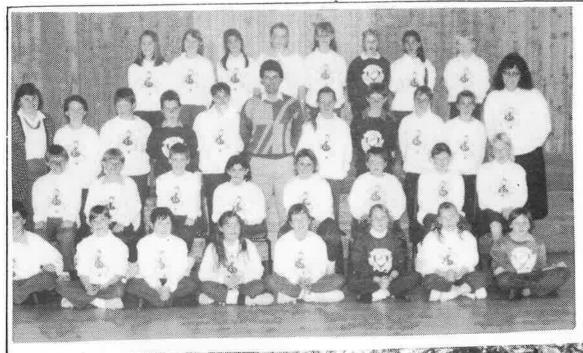

I feel sure that our school will always continue to enjoy success as it strives to live up to its motto 'Always our Best'.

KPS Band in 1989. Mr Ralph Harrison from KHS was the teacher and Mrs Kate Simmons and Mrs Inez Funnell were assistants.

KPS Band performing under the baton of Mrs Wendy Zylstra at 1995 Presentation

The 1995 Junior and Senior choirs led by Mrs Vicki Burke and Mrs Chris Drinan at 1995 Presentation