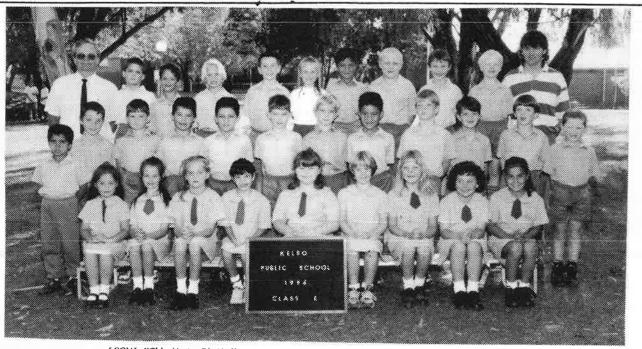

FRONT ROW: (L to R) Melissa Grima, Leah Sullivan, Kira Bevan, Kayla Comerford, Alex Stroeve,

Kirstyn Pollard, Kristina Chalouhi, Hayley Constable, Kathy-Lee Field.

ND ROW: Ethan Morris, Ron Wallace, Grant Hines, Joseph Gibbons, Ryan Harris, Ben Hughes. Justin Sargent, Roy Samson, Jonathon Barry.

OW: Matthew Potts, Jarrah Deans, Jazmin Peters, Hannah Gilbert, Jade Stevens, Haley Murray-Fraser, Rebecca Sheehan, Blake Keogh, Brendan Welsh.

ABSENIEE: Joshua Gibbs.

TEACHERS: Mrs R King, Mrs N Campbell (Teacher's Nide). PRII

PRINCIPAL: Mr D Coates.