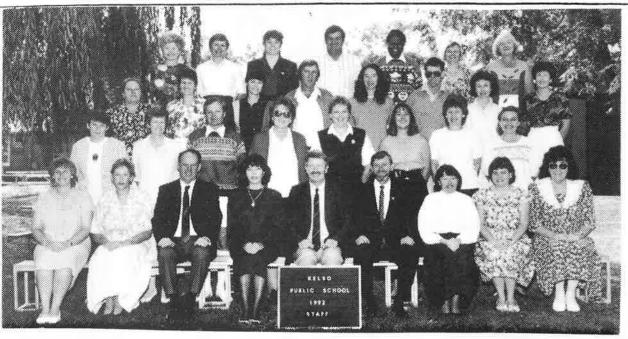

Congratulations to the Kelso Public School community in achieving 125 years of quality public education.

Carole McDiarmid

KPS Staff 1992

<u>Back:</u> Chris Lambert, <u>V</u>icki Boydell, <u>Joan Buckley-Webb</u>, Pat Collins, Margo Gromies, Marilyn Kell, Gayle Gordon

3r<u>d row</u>: Patricia Horton, Linda Hurford, Jean Lawrence, Lindsay Smith, Jane Griffith, Geoff Parkes, Jo Simpson, Wendy Gardiner

<u>2nd row:</u> Deborah Bell, Sue Britton, Eddie Boga, Fran Adams, Denise Di Fazio, Joanne Cafe, Yvonne Lloyd, Meryl Davison

<u>Front:</u> Kay Murray, Judy Bayliss, Ian Irvine, Helen Bekkema, Doug Coates, Des Killiby, Dianne Poole, Roslyn King, Inez Funnell

KPS Staff 1995

<u>Back:</u> Chris Davey, Jenny Whittaker, Wendy Gardiner, Deborah Bell, Craig Ryan, Yvonne Lloyd, Jean Lawrence, Gayle Gordon, Veronica Buck