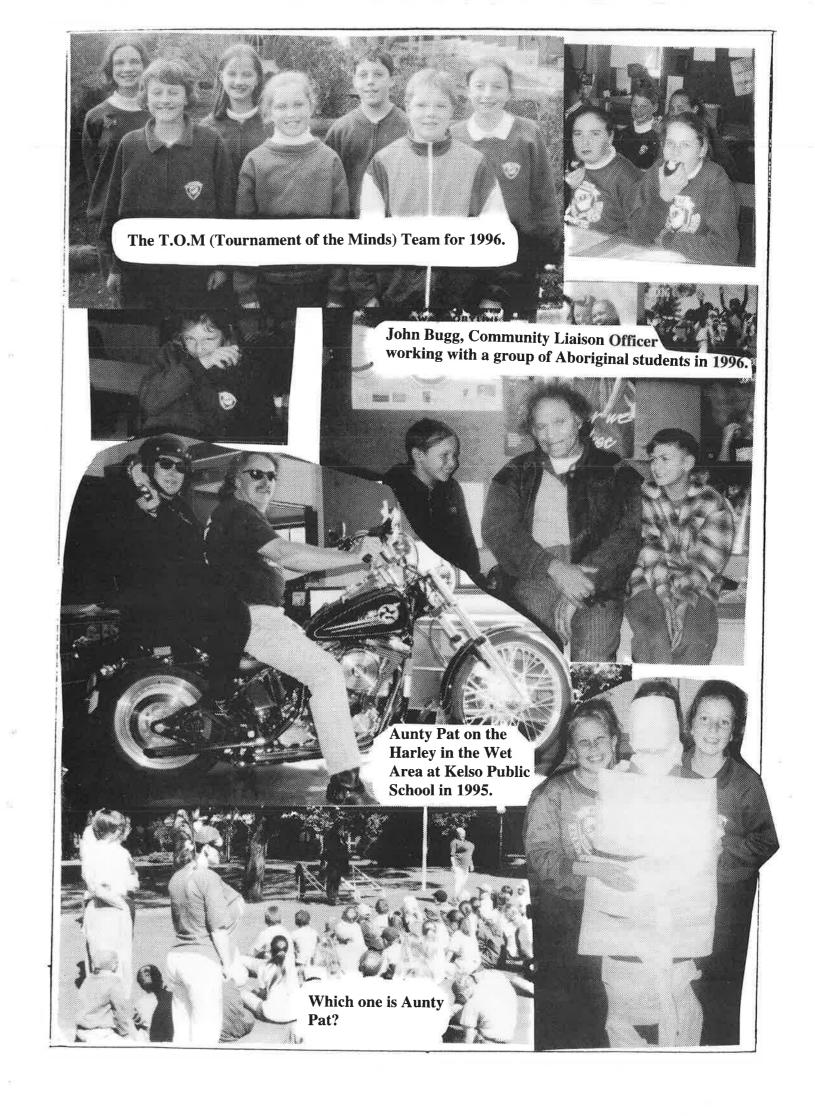

well off, of the Kelso district all come together and gather in an appreciation of each other that is invaluable in later-life.

This year book is an outstanding record of the achievements the school has accomplished over its long history. It is significant that in 1996 the school has once again excelled both in Regional and State sport, and had the honour of being awarded a Director-General of Education Award for its educative achievements.

These 125 Years Anniversary Celebrations would not have been possible without the support and efforts of a hardworking committee and the work of long serving teacher Mrs Inez Funnell in writing the history section of this book.

I feel sure that our school will always continue to enjoy success as it strives to live up to its motto 'Always our Best'.





KPS Band in 1989. Mr Ralph Harrison from KHS was the teacher and Mrs Kate Simmons and Mrs Inez Funnell were assistants.



KPS Band performing under the baton of Mrs Wendy Zylstra at 1995 Presentation



The 1995 Junior and Senior choirs led by Mrs Vicki Burke and Mrs Chris Drinan at 1995 Presentation



## DEPARTMENT OF SCHOOL EDUCATION

WESTERN REGION NSW Government Office Block, 140 William Street, BATHURST NSW 2705 Phone (063) 33 4230 Fax (063) 31 974

I am delighted to have been invited to contribute to this, the 125th Anniversary Booklet of Kelso Public School. joining Western Region in 1986 I have continually been impressed with the quality of the educational programs in your school and the strength of commitment displayed by your principals, executive staff, teaching, support s