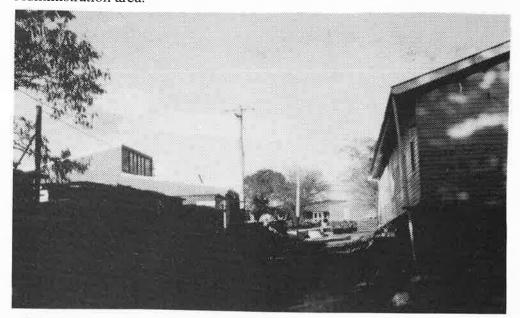

A view of the Courtyard from the Administration area.

Just one of the many "Working Bees" at KPS. Over the years much time and effort towards the beautification and streamlining of the school grounds has been given by parents like: Les Aberley, Errol Berry, Peter Christian, Allan Evers, Michael Fogarty, Hans Hummelshøj, Doug Kinlyside, Geoff Moran, Peter Moras, Judy Mouthaan, Ray Mouthaan, Ian Paxton, Geoff Porter, Ross Scully, Christine Walker, and staff: Geoff Parkes and Doug Coates.