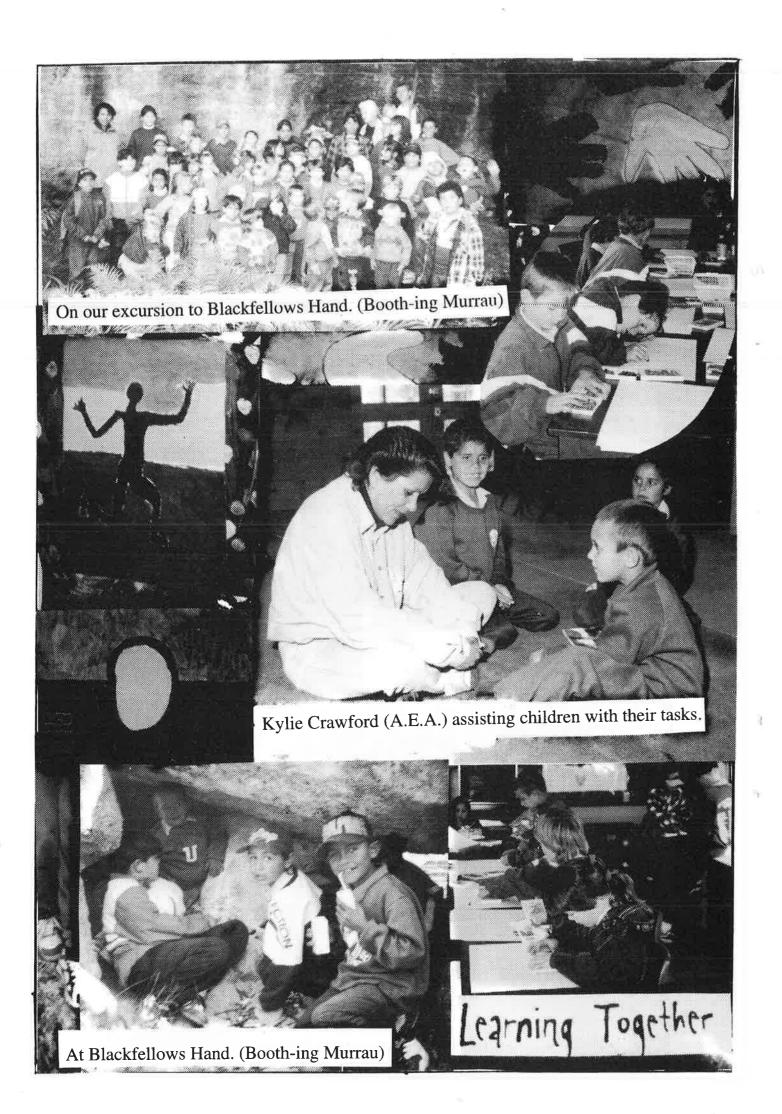

978, Monte William Buchanan - 1981, Douglas John Coates relieving 1982, Lynette Outtrim - relieving 1986, Albert John Bishenden - 1988.

<u>Deputy Principals:</u> Douglas Coates - since 1977, Lynette Outtrim - 1984, Desmond Killiby - 1987

Assistant Principals: Primary: Murray Scoble - 1981, Michael Craven - 1984, Ian Irvine - 1987, Infants: Betty Talbot, Helen Bekkema.

Executive Teachers: Simon Coomans, David Ball, Joan Webb

### Ancillary staff:

Barbara Allenby, Christine Davey, Dawn Davis, Denise Di Fazio, Judith Guiliano, Joan Hicks, Beverley Johnson, Christine Lambert, Pauline McIntosh, Geoff Parkes, Jan Pietsch.

### **School counsellors:**

Robyn McGill



### DEBATING TEAM 1996

Diana Porter, Marc Howlett, Lisa Pirrottina, Edwina Berry, Amanda Schofield and James Bekkema.









# **№**~The 1970s~

My name is Adam Funnell and Kelso Public School is my school. I am in Year 6 and Mr Coates is my teacher. Sometimes when he assists in the Department of Education in Bathurst, Mrs Willcocks teaches us.

I came to Kindergarten in 1973 and my teacher was Mrs Smith. I went through all the classes from Kindergarten to Year 6.

When I was in Year 2, the number of children enrolled became enough for us to become a two department school - Primary and Infants. The first Infants Mistress was Mrs Betty Talbot and she was my teacher in Year 2. She was a good Times Tables teacher.

Some of the new enrolments had come from Locksley and some other small schools which had been closed down. It was a long journey for them to make twice a day. Children came in from Raglan and O'Connell