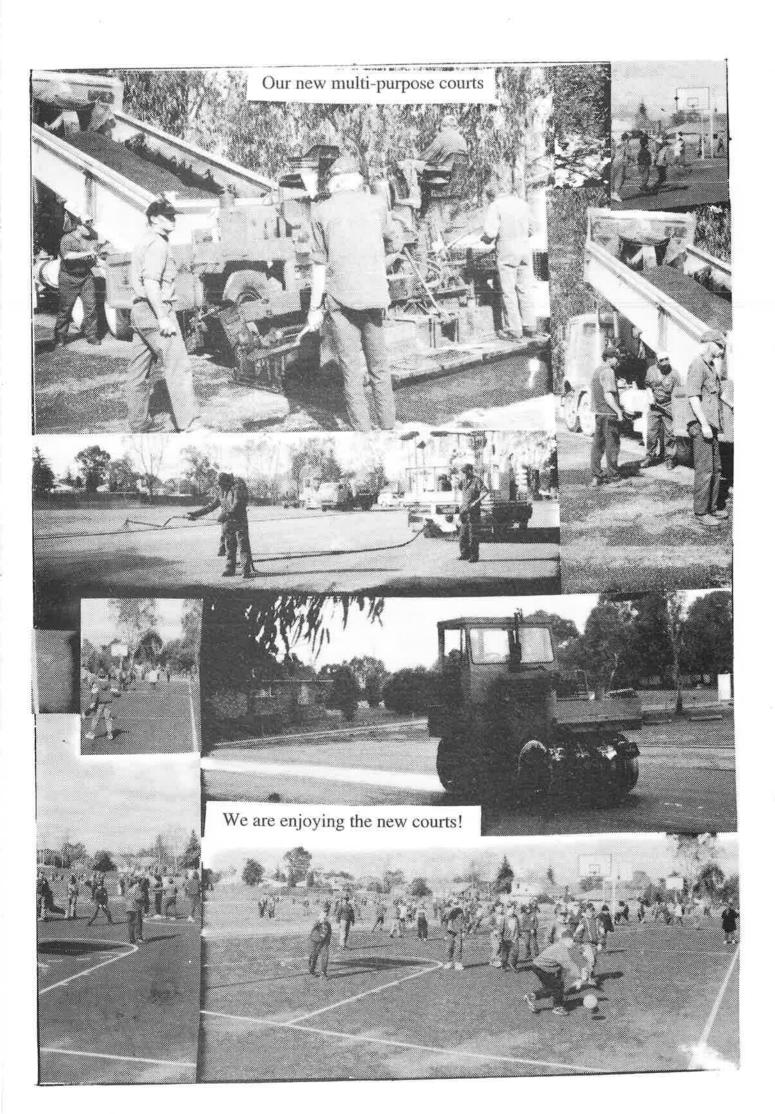

#### THE SCHOOL COUNCIL

The Kelso Public School, School Council congratulates the school on its 125 years of educating the children of the Kelso area. It is indeed a significant achievement.

The Council is in its infancy, having been formed only a couple of years ago, yet in line with the tradition of the school, has already supported some major achievements such as the re-designed front entrance and the multipurpose courts.