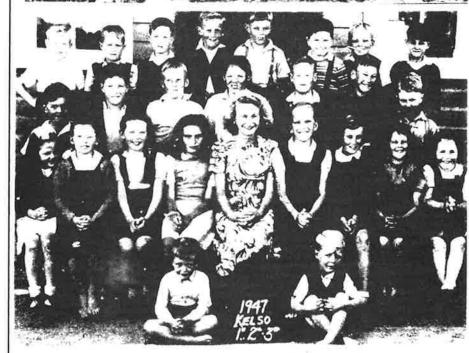

|                   |      |                    |                     |
|      | Jonathan Andre      |                   |      |                    | Simpson<br>Slavicek |
|      | Paul Anthony        |                   |      | Elizabeth Joyce    |                     |
| 1220 | . a ai Airmony      | Desile            | 1000 | PHYSIDERII JOACE   | PIDOU               |

1996 Kirsty Samanth Stafford

Taylor

Taylor

Uzundal

Walker

Wallace

196 Christine Ann Wakeling

996 Jamie Dean Watson

996 Jade Amanda

1996 Jessica Rose

1996 Kristina

1996 Michael Lee

1966 Natalie Jade

1996 Jarrah Paul 1996 Leslie Paul

1996 Margaret Joan Dixon

1996 Melinda Rose Dixon

1996 Adam Michael Dixon

1996 Tennieel Marie Dixon

1996 Amy Lee

1996 Rebecca Jade Bower

1996 Cory Alexander Casson-McL









Wash tub and scrubbing board clothes were rubbed up and down vigorously, in soapy water, to get the dirt out.

Clothes were often boiled up in the copper. Sometimes clothes were pushed up and down using what was called a " washing dolly ".

After the clothes had been washed they were passed through the rollers on a mangle. The rollers squeezed the water out of the clothes.

Homes had several flat irons which were heated on the stove. An iron - holder was used to protect your hand from the hot iron.



Hawkers travelled to remote settlements taking with them an array of goods such as sweets, dress materials, tins and jars, medicines, tobacco etc.



Various types of washing machines like the ones copied came onto the market which made life much easier.



Stoves - this transportable sto