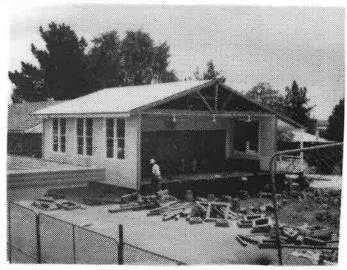

Front and side views of the Principal's residence., which was demolished to make way for the 1980 school.

The 1953 weather board building was cut in half, lifted by cranes, swung around and resituated on brick piles. After being brick veneered, it became the present Administration area.

The resited 1953 weatherboard building on the right, with the new buildings growing in the background.

FRONT ROW: (L to R) Amanda Burke, Christine Basha, Grace Williams, Mandy George, Jessica Auld

De'Sharne Sullivan, Danielle Bennett, Natalie Crotty.