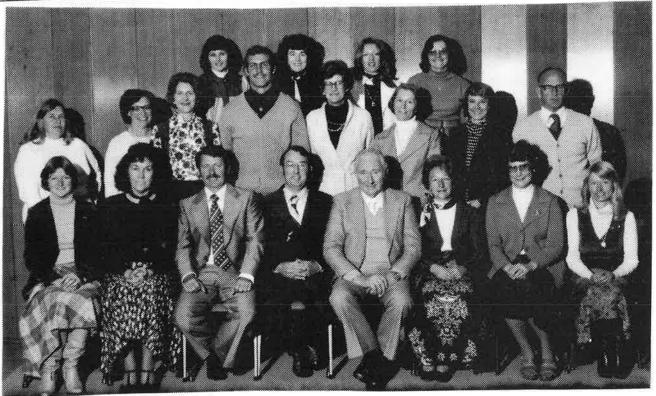

President

KPS Staff 1985

<u>Back:</u> Cathie Johnson, Bill Alexander, Pauline McIntosh, Shane McCosker, Penny Barnett, Geoff Parkes, Jane Griffith

<u>3rd row:</u> Rhonda Hackett, Lyn Woodside, Maree Jones, Inez Funnell, Anne Waddell, Margaret-Anne Young, Wendy Gardiner,

<u>2nd row:</u> Marilyn Kell, Patricia Horton, Fran Adams, Paul Phillips, Zoë Friend, Ellen Sutton, Jusy Banning, Joan Webb

Front: Gene Kelly, Chris Galloway Smith, Lyn Outtrim, Monte Buchanan, Michael Cable, Murray

Scoble, Simon Coomans

Back: Bill Alexander, Bruce Cole, Chris Olson, Gene Kelly, Geoff Parkes,

3rd row: Lyn Woodside, Sue Colley, Wendy Dean, Jane Griffith, Dianne Poole, Zoë Friend 2nd row: Peter Pringle, Christine Walker, Joan Hicks, Jan Pietsch, Christine Lambert, Judie Guiliano, Kerry Hunter, Fran Adams

<u>Front:</u> Margaret-Anne Young, Inez Funnell, Christine Galloway Smith, Simon Coomans, Lynette Outtrim, Helen Bekkema, Michael Craven, Rhonda Hackett. Wendy Gardiner

KPS Staff 1977

Standing: Patricia Horton, Trevor Piper, Dawn Davis, Pam Regan, Elizabeth Smith, Kerry Bullock, Michael Higgins, Janette Roberts, Jilyan Cole, Anne Moulden, Frank Hogan, Chris Galloway Smith