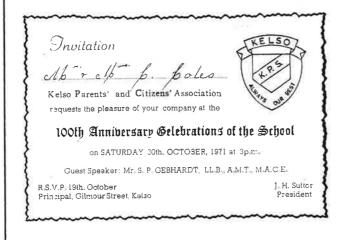

name and the year it won, fastened onto the cups.

School socials are good fun. Boys have to dance with girls to do the Barn Dance and the Pride of Erin. We do Hokey Pokey and other dances like that.

Now I am in 6th Class and my teacher is Mr Harrison. He is the school Principal and only came new this year, 1973. Next year I will go to Bathurst High School.

Enrolments of the 1960s:

1960 - 102 pupils; 1965 - 137 pupils

Principals of the 1960s:

Peter Noel Lamb, John Hawe, Robert Anderson

Teachers of the 1960s:

Doris Anderson, Gwenyth Blunden, Beverly Burrow, Janet Elvy, Sally Fulton, Inez Funnell, Robert Gorman, Karyl Harrop, Anne Hawe, Gloria Toohey, Jennifer Townsend, Elizabeth Smith, Margaret Voerman, Paul Willott

Ancillary staff: Suzanne Browne

Cleaning staff: Cecilia Thurgood







We have a lot of New Australian migrants at school. They live in the old Military Camp on Limekilns Road. They can't speak much English when they first come, but pretty soon they can. Some of them are very smart with school lessons. Their clothes are very pretty and unusual. One day we went to the camp by bus to see a display of clothes, handicrafts, dolls and toys, books, cooking, ornaments and many other items which the New Australians brought with them. They had come from countries like Latvia, Lithuania, Estonia, Ukraine, Russia, Holland, Germany and Poland.

We take our sandwich lunches to school. Everyone says there will soon be a canteen at school. They think they will use one of the weather sheds. We will be able to buy lunch and snacks there sometimes.

### Enrolments of the