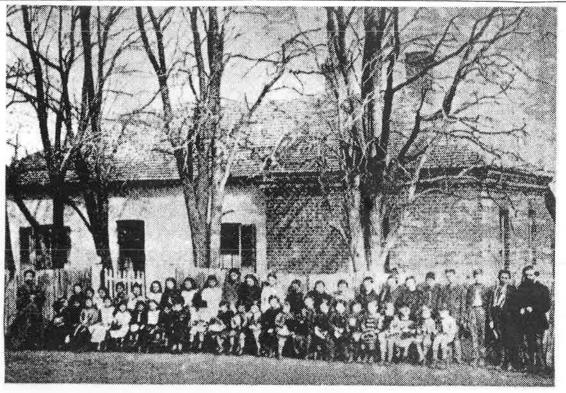

Children used to write like this:

a b c d e f g h i j k l

KPS children marching from Church Street to the Sports Ground to participate in the Small School Sports. Gladys Baillie is carrying the Kelso banner.