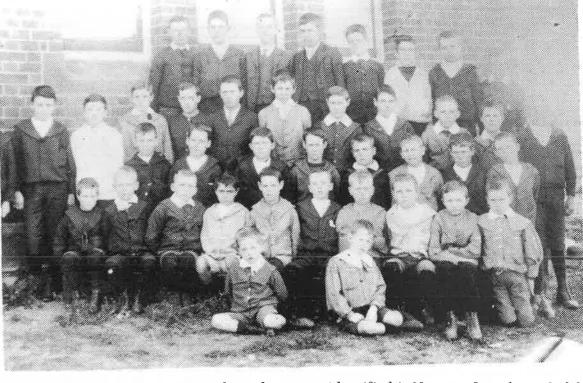

The old school building was erected in 1880, and many members of Kelso and district families received their early education there.

A photo of Class A, 1902, is pictured here, and has been made available by Mr. Jack Bullock, himself a former pupil at the school.

A photo of Class A, 1902, is pictured here, and has been made available by Mr. Jack Bullock, himself a former pupil at the school.

New school premises have been constructed deliacent to the old school, and are among the most modern in the country centres of this district.