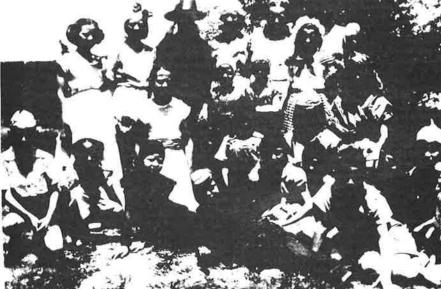

Children used to write like this:

a b c d e f g h i j k l

KPS children marching from Church Street to the Sports Ground to participate in the Small School Sports. Gladys Baillie is carrying the Kelso banner.