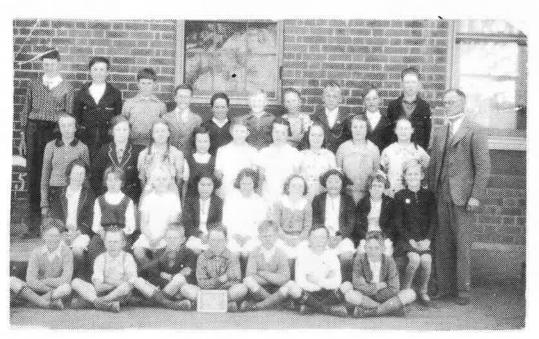

#### **KPS 1937**

<u>Back:</u> Doug Smith, Reg Nancarrow, Alan Philpot, Ron Martin, John Osborne, Keith Colley, Ron Austin, Merv Harvey, John Plank, Jim Cunynghame

<u>3rd row:</u> M.Hobson, Millie Schofield, Mary Winterbottom, Naomi Booth, Grace Hooper, Norma Peck, Gwen Fields, Linda Eaton, Daphne Fields

<u>2nd row:</u> Dawson, Mary Cash, Harvey, Angus Owens, Mary Gorman, Valma Clark, Maureen Owens, Shirley Reedy, Val Martin

Front: Eric Rowling, Merv Nancarrow, Bob Thew, Fred Gunning, Jack Rowling, Merv Mullins, John Stevens