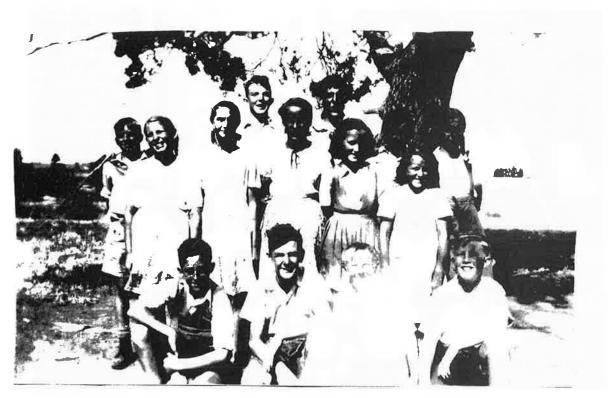

Some children had to walk a very long way to school. Children could ride their horse or come in a cart pulled by a horse.

Coming to school by car. by Troy

Sitting and skipping by

Carla.

FRONT ROW: (L to R) Paige Wilson, Elizabeth Sloan, Amy Toole, Tessa McPhee, Kilty O'Connor, Kristyn

Page, Tanya Słavicek, Jessica Pollard, Alice Plunkett, Cyndi Walker.

Brett Markwick, Kathleen Day, Belinda O'Donoghue, Emma-Leigh Newham, Ashleigh Bell,

Shye Paxton, Jinaya Walford, Jessica Gilmore, Timothy Harmer.

Adam Dixon, Paul Basha, Reuben Peteru, Malcolm Ashe, Scott Organ, Matthew Cook,

Mitchell Lampre, Rhys Markwich.

ABSENIEES: Roy Dixon, Kelly Whitfield.

TEACHER: Mrs W Gardiner.

PRINCIPAL: Mr D Coates.

cart.