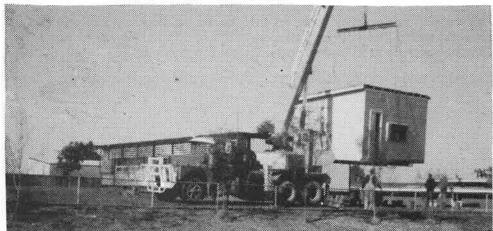

The start of the 1978 Walkathon. This was on the low oval and shows the Canteen on the right and a double demountable building on the left.

Electrician Hairdresser
Mechanic Pet food maker
Packager Factory worker
Check-out girl