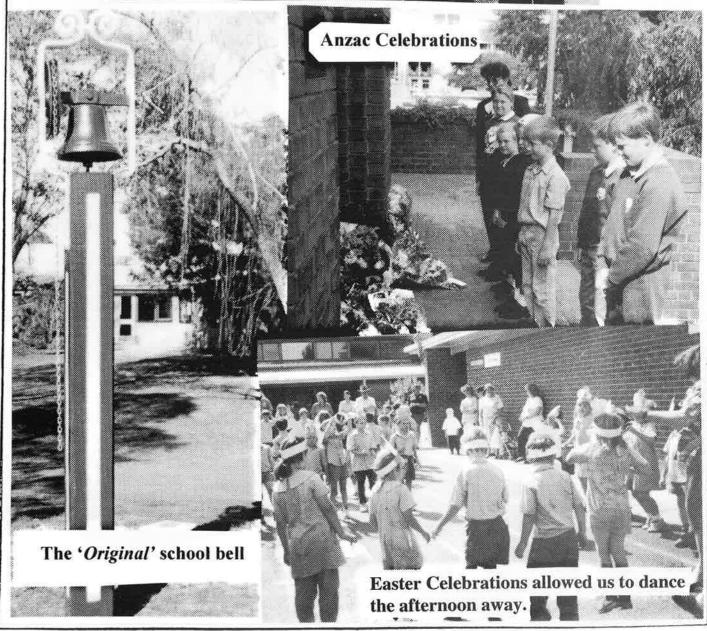

Every class has a historical ornamented tile fitted into the wall, with all class members' initials on it.

The bell post and a light post was moved to make the wall display more symmetrical.

The original school bell which was well over 100 years old was unfortunately stolen in 1994. A replacement was ordered, at a quite incredible cost, from the UK. This new bell will first sound out at the Celebrations.